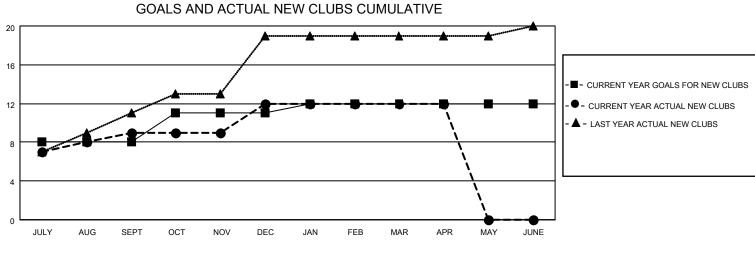

## LOCATION INDIA

District 322 G

Results as of: 4/30/2022

| Clubs                 |               |           |               | Members               |                         |                         |                                                    |
|-----------------------|---------------|-----------|---------------|-----------------------|-------------------------|-------------------------|----------------------------------------------------|
| RESULTS FOR 2021-2022 |               |           |               | RESULTS FOR 2021-2022 |                         |                         |                                                    |
| QUARTER               | NEW CLUB GOAL | NEW CLUBS | DROPPED CLUBS | QUARTER MEM           | IBER GROWTH NET<br>GOAL | MEMBER GROWTH<br>ACTUAL | DROPPED<br>MEMBERS ACTUAL<br>(including transfers) |
| JULY/AUG/SEPT         | 8             | 9         | 5             | JULY/AUG/SEPT         | 150                     | 494                     | 157                                                |
| OCT/NOV/DEC           | 3             | 3         | 1             | OCT/NOV/DEC           | 100                     | 167                     | 150                                                |
| JAN/FEB/MAR           | 1             | 0         | 0             | JAN/FEB/MAR           | 100                     | 109                     | 11                                                 |
| APR/MAY/JUNE          | 0             | 0         | 0             | APR/MAY/JUNE          | 50                      | 29                      | 13                                                 |